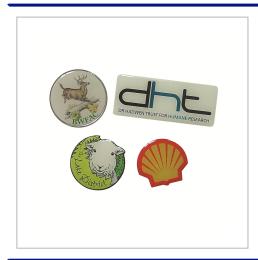

## **Printed With Epoxy Badges**

WHERE INTRICATE DESIGNS OR SHADING AND TONAL WORK ARE PRESENT, A PRINTED BADGE IS YOUR PERFECT CHOICE.AVAILABLE IN ONE COLOUR TO FOUR COLOUR PROCESS PRINT AND FINISHED WITH A SMOOTH, DOMED EPOXY COATING.

| MATERIAL               | Stainless Steel - 0.8mm thick                                                   |
|------------------------|---------------------------------------------------------------------------------|
| FITTING                | Butterfly clutch                                                                |
| BRANDING METHOD        | Printed                                                                         |
| COLOURS                | Full Colour Print                                                               |
| SIZE                   | 12mm - 50mm                                                                     |
| PRINT AREA             | Dependant on design                                                             |
| UNIT WEIGHT            | 0.004kg (based on 12mm)                                                         |
| MOQ                    | 100                                                                             |
| PACKING                | Individually poly bagged (Extra 2p per unit for a fully biodegradable poly bag) |
| CARTON QUANTITY        | 2500pcs                                                                         |
| CARTON WEIGHT          | 10kg (based on 12mm)                                                            |
| CARTON DIMENSIONS      | 36x32x20cm                                                                      |
| ARTWORK                | Required in any vectorised file format                                          |
| PRODUCTION PROOF       | Visuals supplied within 24 hours                                                |
| PRE PRODUCTION SAMPLE  | Approx 2 weeks from artwork approval                                            |
| BULK TURNAROUND        | Approx 3 weeks from artwork approval                                            |
| COMMODITY CODE         | 8310000000                                                                      |
| COUNTRY OF MANUFACTURE | China                                                                           |