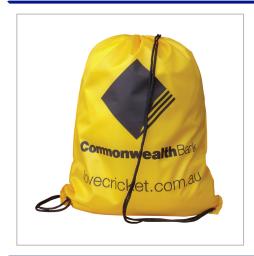

## **Polyester Drawstring Bags**

210D POLYESTER DRAWSTRING GYM BAG'S COME WITH A BLACK CORD & REINFORCED CORNERS.

| MATERIAL               | 210D Polyester                         |
|------------------------|----------------------------------------|
| FITTING                | Black cords                            |
| BRANDING METHOD        | Screen Print or Sublimation Print      |
| COLOURS                | Pantone matched                        |
| PRINT                  | 1 Colour Print or Full Colour Print    |
| SIZE                   | 430mm x 340mm                          |
| PRINT AREA             | 250mm x 150mm                          |
| UNIT WEIGHT            | 0.043kg                                |
| MOQ                    | 500                                    |
| PACKING                | Bulk Packed                            |
| CARTON QUANTITY        | 500pcs                                 |
| CARTON WEIGHT          | 18.5kg                                 |
| CARTON DIMENSIONS      | 45x42x40cm                             |
| ARTWORK                | Required in any vectorised file format |
| PRODUCTION PROOF       | Visuals supplied within 24 hours       |
| PRE PRODUCTION SAMPLE  | Approx 2 weeks from artwork approval   |
| BULK TURNAROUND        | Approx 3 weeks from artwork approval   |
| COMMODITY CODE         | 4202199090                             |
| COUNTRY OF MANUFACTURE | China                                  |