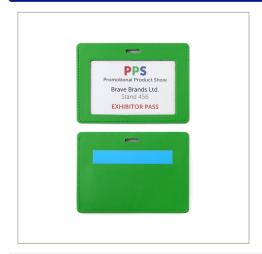

## Landscape ID Card Holder For A Lanyard Or Clip, In Belluno, A Vegan Coloured Leatherette With A Subtle Grain.

| PRODUCT TYPE           | SimpleProduct |
|------------------------|---------------|
| ORDER MINIMUM QUANTITY | 50            |
| ORDER MAXIMUM QUANTITY | 9999          |

BELLUNO COLOURS PU ID CARD HOLDER WITH A WINDOW FRAMED TO HANG ON A LANYARD (LANYARD NOT INCLUDED), FINISHED IN SOFT TOUCH BELLUNO VEGAN PU WITH A REAL LEATHER LOOK AND FEEL. BELLUNO IS AVAILABLE IN A CHOICE OF 20 COLOURS EACH WITH A UNIQUE COLOUR CHANGE WHEN DEBOSSED, MAKING YOUR BRANDING DISTINCTIVE AND ACCURATE EVEN ON FINE DETAIL. FEATURES INCLUDE TURNED AND STITCHED EDGES, CLEAR WINDOW TO SHOW YOUR ID CARD OR SEASON TICKET, CARD SLOT TO THE REAR TO HOLD A SWIPE OR LOYALTY CARD.